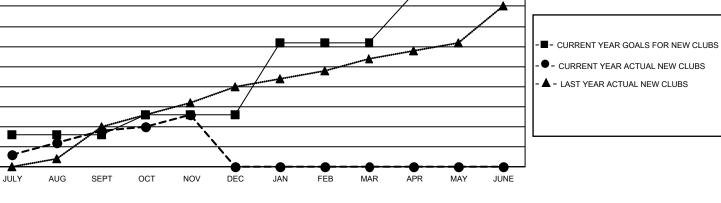

GOALS AND ACTUAL NEW CLUBS CUMULATIVE

| DROPPED CLUBS: 7 |     |                               | GENDER DISTRIBUTION               |                 |  |
|------------------|-----|-------------------------------|-----------------------------------|-----------------|--|
|                  |     |                               | MALE                              | 10,808 (41.46%) |  |
|                  |     |                               | FEMALE                            | 15,257 (58.53%) |  |
| DROPPED MEMBERS  |     |                               | NON BINARY                        | 0 (0.00%)       |  |
| DECEASED         | 42  |                               | PREFER NOT TO ANSWER              | 3 (0.01%)       |  |
| CLUB CANCELLED   | 114 |                               | TOTAL FAMILY UNIT MEMBERS 0       |                 |  |
| OTHER            | 792 | CLICK HERE FOR                |                                   |                 |  |
| TOTAL            | 948 | CUMULATIVE MEMBERSHIP<br>DATA | FAMILY MEMBERS PAYING HALF DUES 0 |                 |  |