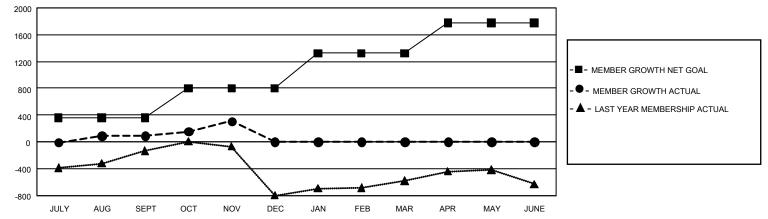

## GAT MONTHLY MEMBERSHIP PROGRESS REPORT

GMT Constitutional Area 3, Group B

REPORT DOES NOT INCLUDE CLUBS IN UNDISTRICTED AREAS.

| Clubs                 |               |           |               | Members               |                          |                         |                                                    |
|-----------------------|---------------|-----------|---------------|-----------------------|--------------------------|-------------------------|----------------------------------------------------|
| RESULTS FOR 2024-2025 |               |           |               | RESULTS FOR 2024-2025 |                          |                         |                                                    |
| QUARTER               | NEW CLUB GOAL | NEW CLUBS | DROPPED CLUBS | QUARTER               | EMBER GROWTH NET<br>GOAL | MEMBER GROWTH<br>ACTUAL | DROPPED MEMBERS<br>ACTUAL (including<br>transfers) |
| JULY/AUG/SEPT         | 24            | 9         | 7             | JULY/AUG/SEPT         | г 360                    | 865                     | 624                                                |
| OCT/NOV/DEC           | 15            | 4         | 0             | OCT/NOV/DEC           | 441                      | 682                     | 331                                                |
| JAN/FEB/MAR           | 54            | 0         | 0             | JAN/FEB/MAR           | 521                      | 0                       | 0                                                  |
| APR/MAY/JUNE          | 36            | 0         | 0             | APR/MAY/JUNE          | 456                      | 0                       | 0                                                  |