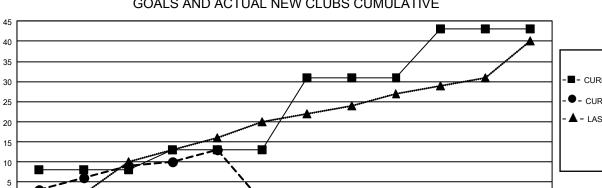

GOALS AND ACTUAL NEW CLUBS CUMULATIVE

| DROPPED CLUBS: 7 |     |                               | GENDER DISTRIBUTION               |                 |  |
|------------------|-----|-------------------------------|-----------------------------------|-----------------|--|
|                  |     |                               | MALE                              | 10,808 (41.46%) |  |
|                  |     |                               | FEMALE                            | 15,257 (58.53%) |  |
| DROPPED MEMBERS  |     |                               | NON BINARY                        | 0 (0.00%)       |  |
| DECEASED         | 42  |                               | PREFER NOT TO ANSWER              | 3 (0.01%)       |  |
| CLUB CANCELLED   | 114 |                               | TOTAL FAMILY UNIT MEMBERS 0       |                 |  |
| OTHER            | 792 | CLICK HERE FOR                |                                   |                 |  |
| TOTAL            | 948 | CUMULATIVE MEMBERSHIP<br>DATA | FAMILY MEMBERS PAYING HALF DUES 0 |                 |  |